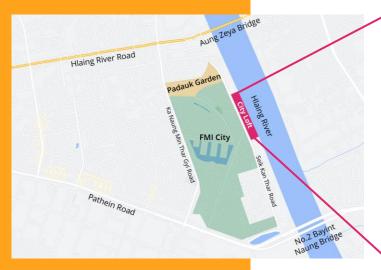

#### **CITY LOFT WEST**

**Located in Hlaing Tharyar Township** 

The first tower was launched featuring 247 units in May 2023 and more than 90% sold out