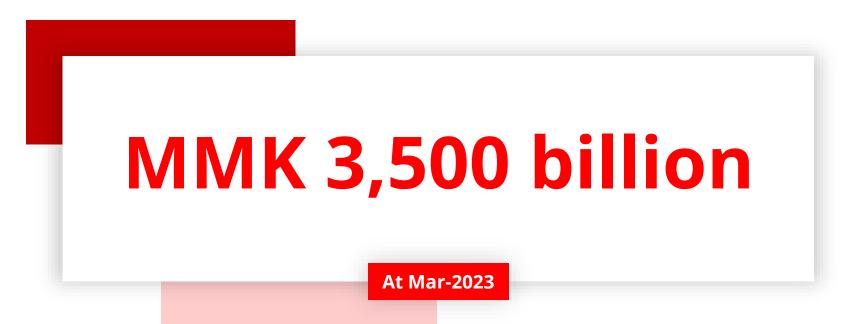

#### **TOTAL DEPOSITS**

Total net growth in deposits amounted to MMK 695 billion

#### **LENDING PORTFOLIO**

Total net growth in loans of MMK 463 billion