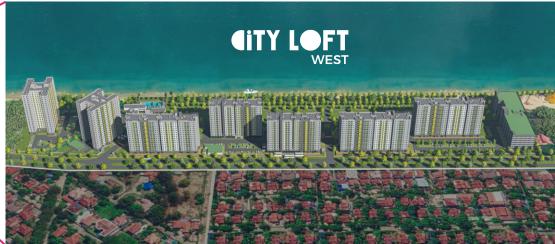

#### **CITY LOFT WEST**

**Located in Hlaing Tharyar Township** 

The first tower was launched featuring 247 units in May 2023 and more than 90% sold out